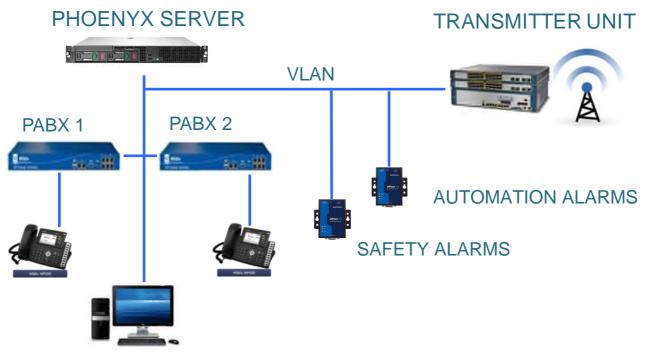

## **PAGING SYSTEM PHOENYX-15-3**

**PHOENYX** is a development plattaform specifically designed for to interface with:

- ✓ PUBLIC TELEPHONE EXCHANGES
- ✓ MOBILITY (DECT, IP-DECT, Wi-Fi, GSM/UMTS NETWORK,GPS,...)
- ✓ ALARM SYSTEMS
- ✓ SW APPLICATIONS (ERP, CRM,...)

## HARDWARE

**PHOENYX** is installed in a dedicated server and connected to PABX via LAN or other dedicated interface.

Virtual O.S. = **Phoenyx** can be virtualized on all environments that support O.S. Linux (VMWARE, Virtual Box, ecc.)

PHOENYX support several interfacing protocols SIP/H323